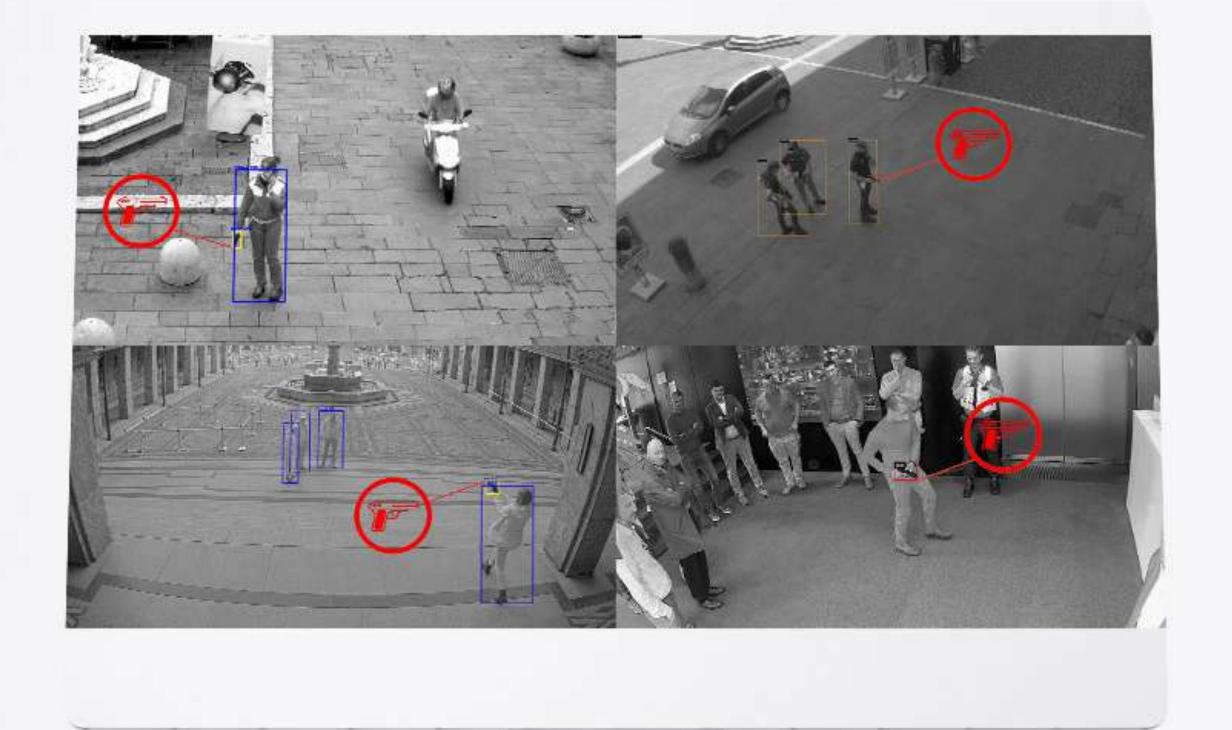

Dispatcher @Oslo Municipality SOC Using SAMSON

When a Weapon Enters the Camera Filed of View, the Tool Is Used.

- SAMSON Can Identify A Small Magazine-Fed Handgun From 26 feet away (8 meters).
- SAMSON Requires a Spatial Density of 25 Pixels Across the Weapon.

# 

The Instant A Weapon Enters Your Camera Field of View An Encrypted Alert is Shared in Real-Time.

SAMSON Works Using Either > Bullet CamerasDome

- HD 1920\*1080 detects up to 15 feet using a 2.8mm focal length.
- > 4K 3840\*2160 detects up to 30 feet using a 2.8mm focal length.