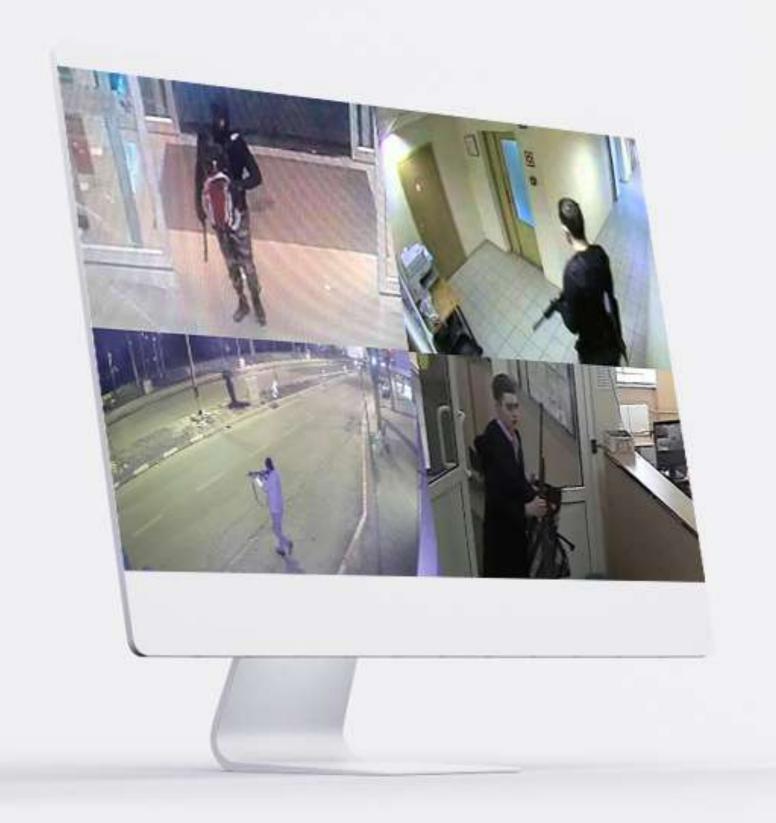

### WEAPON DETECTION

- The Instant a Weapon Enters Your Camera's Field of View an Alert Is Shared With Your SOC.
- Used By 3 GovernmentsOur Tool Is Called SAMSON.
- ► It Is GDPR, NATO and DHS Compliant.

# 

SAMSON's Mission Is to Alert and Prevent Loss of Lives by Improving Response Time in Mass Shootings Events.

SAMSON Shares Instant Situational Awareness With First Responders.

GPS Snapshot V

Video

The User of SAMSON Is The Dispatcher

Dispatcher @Oslo Municipality SOC Using SAMSON

When a Weapon Enters the Camera Filed of View, the Tool Is Used.

- SAMSON Can Identify A Small Magazine-Fed Handgun From 26 feet away (8 meters).
- SAMSON Requires a Spatial Density of 25 Pixels Across the Weapon.