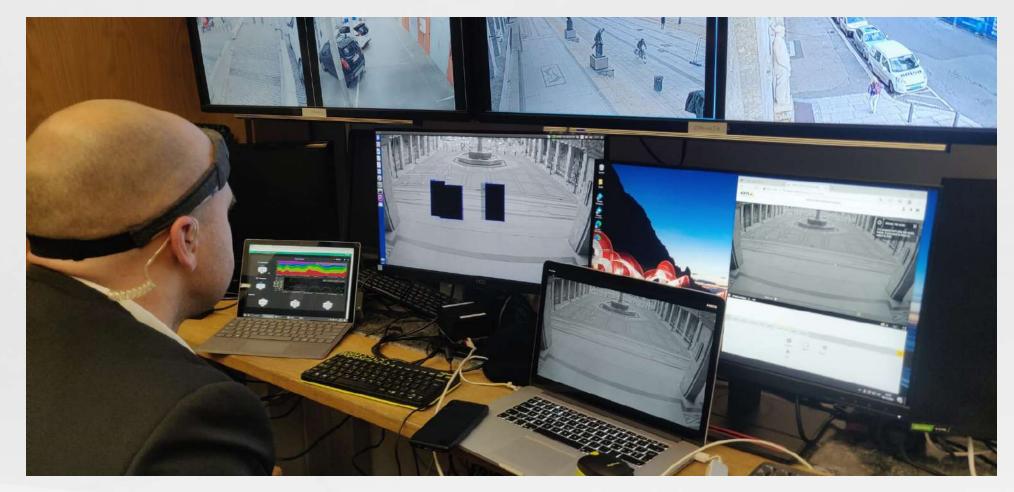

Dispatcher @Oslo Municipality SOC Using SAMSON

When a Weapon Enters the Camera Filed of View, the Tool Is Used.

- SAMSON Can Identify A Small Magazine-Fed Handgun From 26 feet away (8 meters).
- SAMSON Requires a Spatial Density of 25 Pixels Across the Weapon.