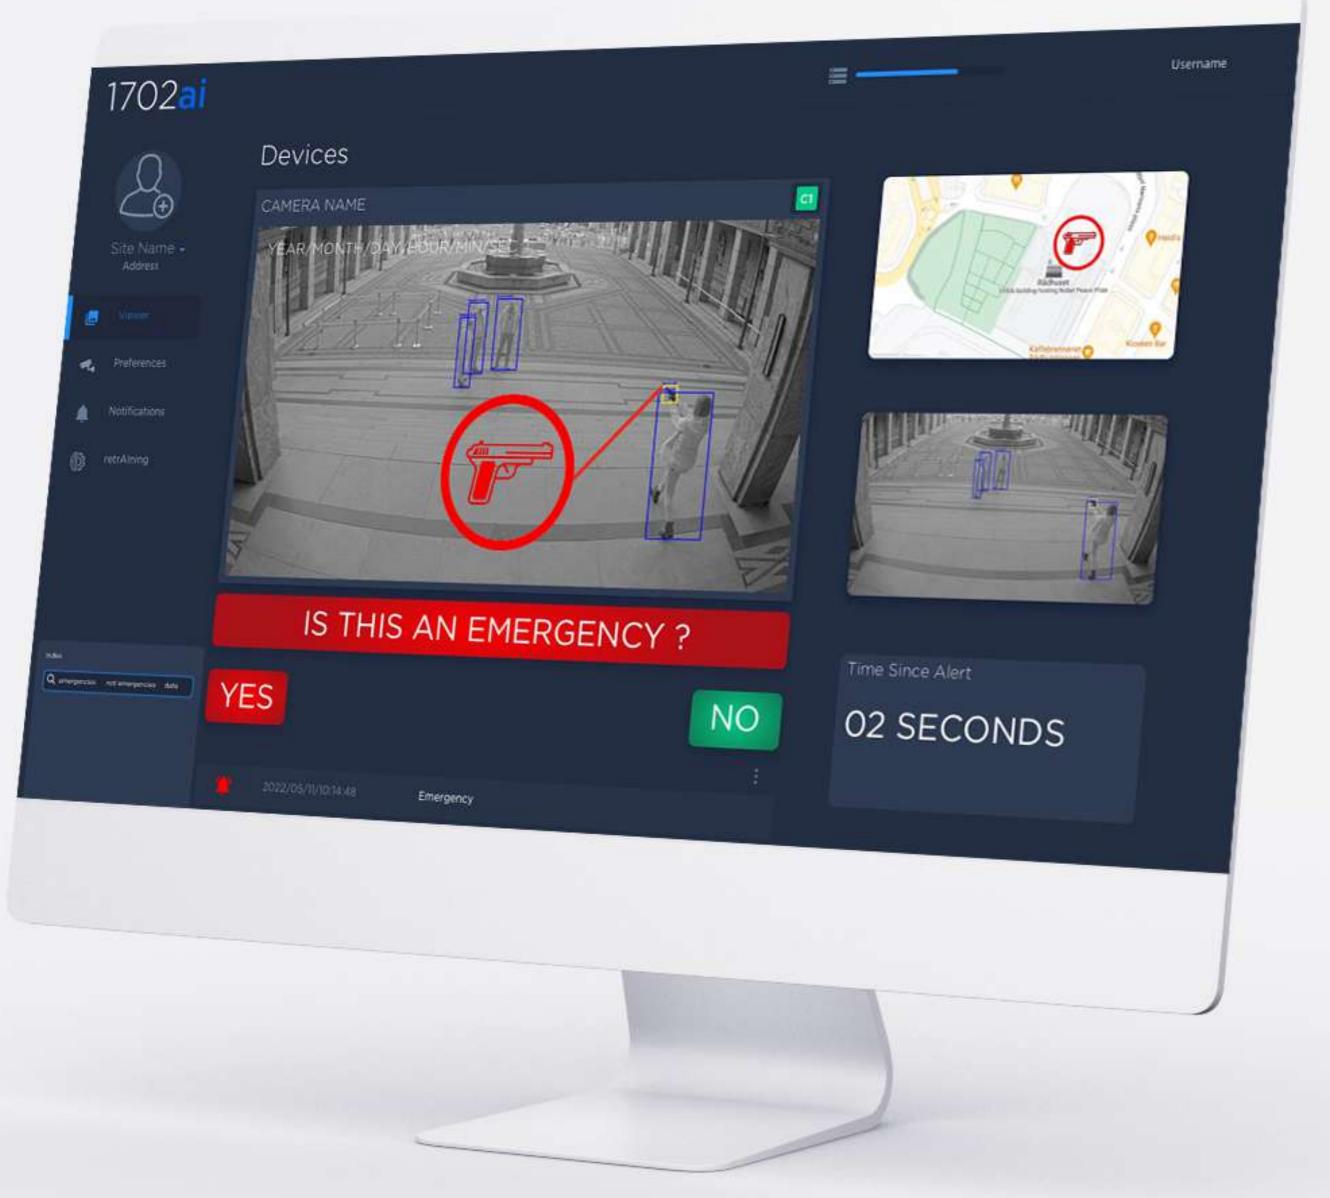

# 

SAMSON's Mission Is to Alert and Prevent Loss of Lives by Improving Response Time in Mass Shootings Events.

SAMSON Shares Instant Situational Awareness With First Responders.

GPS Snapshot V

Video

The User of SAMSON Is The Dispatcher

Dispatcher @Oslo Municipality SOC Using SAMSON

When a Weapon Enters the Camera Filed of View, the Tool Is Used.

- SAMSON Can Identify A Small Magazine-Fed Handgun From 26 feet away (8 meters).
- SAMSON Requires a Spatial Density of 25 Pixels Across the Weapon.

### SAMSON Provides > Real-Time GPS

Better Coordination for First Responders

SAMSON > Constantly Obfuscates
Biometric Data

SAMSON is The Power of 3 Artificial Intelligences