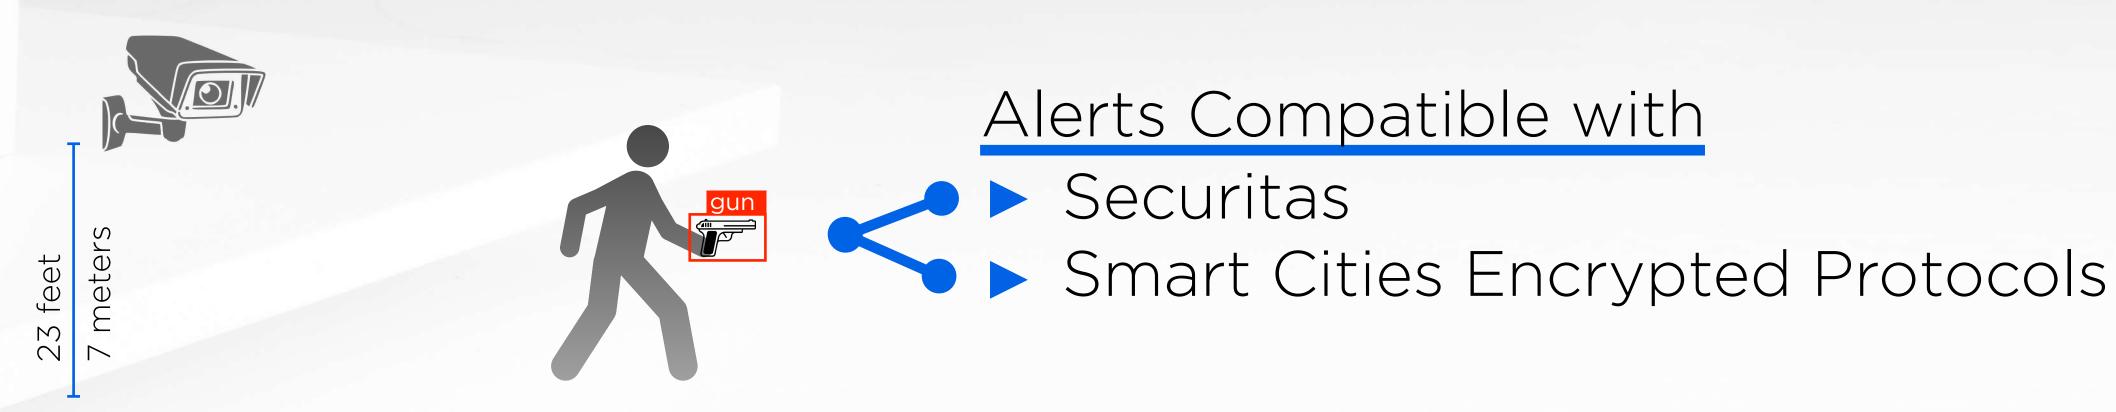

Dispatcher @Oslo Municipality SOC Using SAMSON

When a Weapon Enters the Camera Filed of View, the Tool Is Used.

- SAMSON Can Identify A Small Magazine-Fed Handgun From 26 feet away (8 meters).
- SAMSON Requires a Spatial Density of 25 Pixels Across the Weapon.

# 

The Instant A Weapon Enters Your Camera Field of View An Encrypted Alert is Shared in Real-Time.

SAMSON Works Using Either > Bullet CamerasDome

- HD 1920\*1080 detects up to 15 feet using a 2.8mm focal length.
- > 4K 3840\*2160 detects up to 30 feet using a 2.8mm focal length.