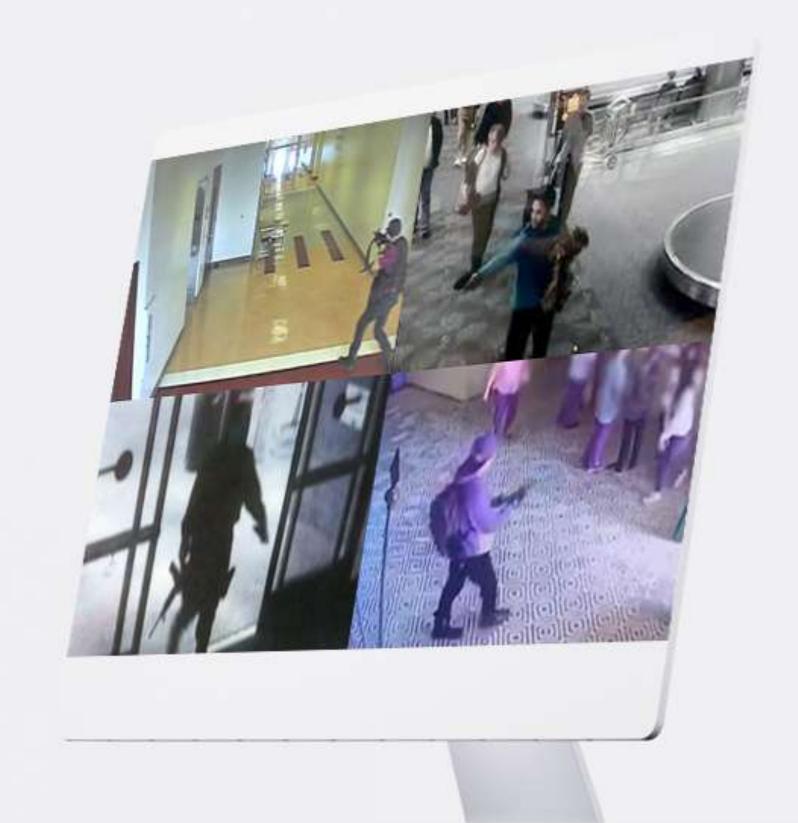

### WEAPON DETECTION

- The Instant a Weapon Enters Your Camera's Field of View an Alert Is Shared With Your SOC.
- Used By 3 GovernmentsOur Tool Is Called SAMSON.
- ► It Is GDPR, NATO and DHS Compliant.

# 

SAMSON's Mission Is to Alert and Prevent Loss of Lives by Improving Response Time in Mass Shootings Events.

SAMSON Shares Instant Situational Awareness With First Responders.

GPS Snapshot V

Video

The User of SAMSON Is The Dispatcher

Dispatcher @Oslo Municipality SOC Using SAMSON

When a Weapon Enters the Camera Filed of View, the Tool Is Used.

- SAMSON Can Identify A Small Magazine-Fed Handgun From 26 feet away (8 meters).
- SAMSON Requires a Spatial Density of 25 Pixels Across the Weapon.