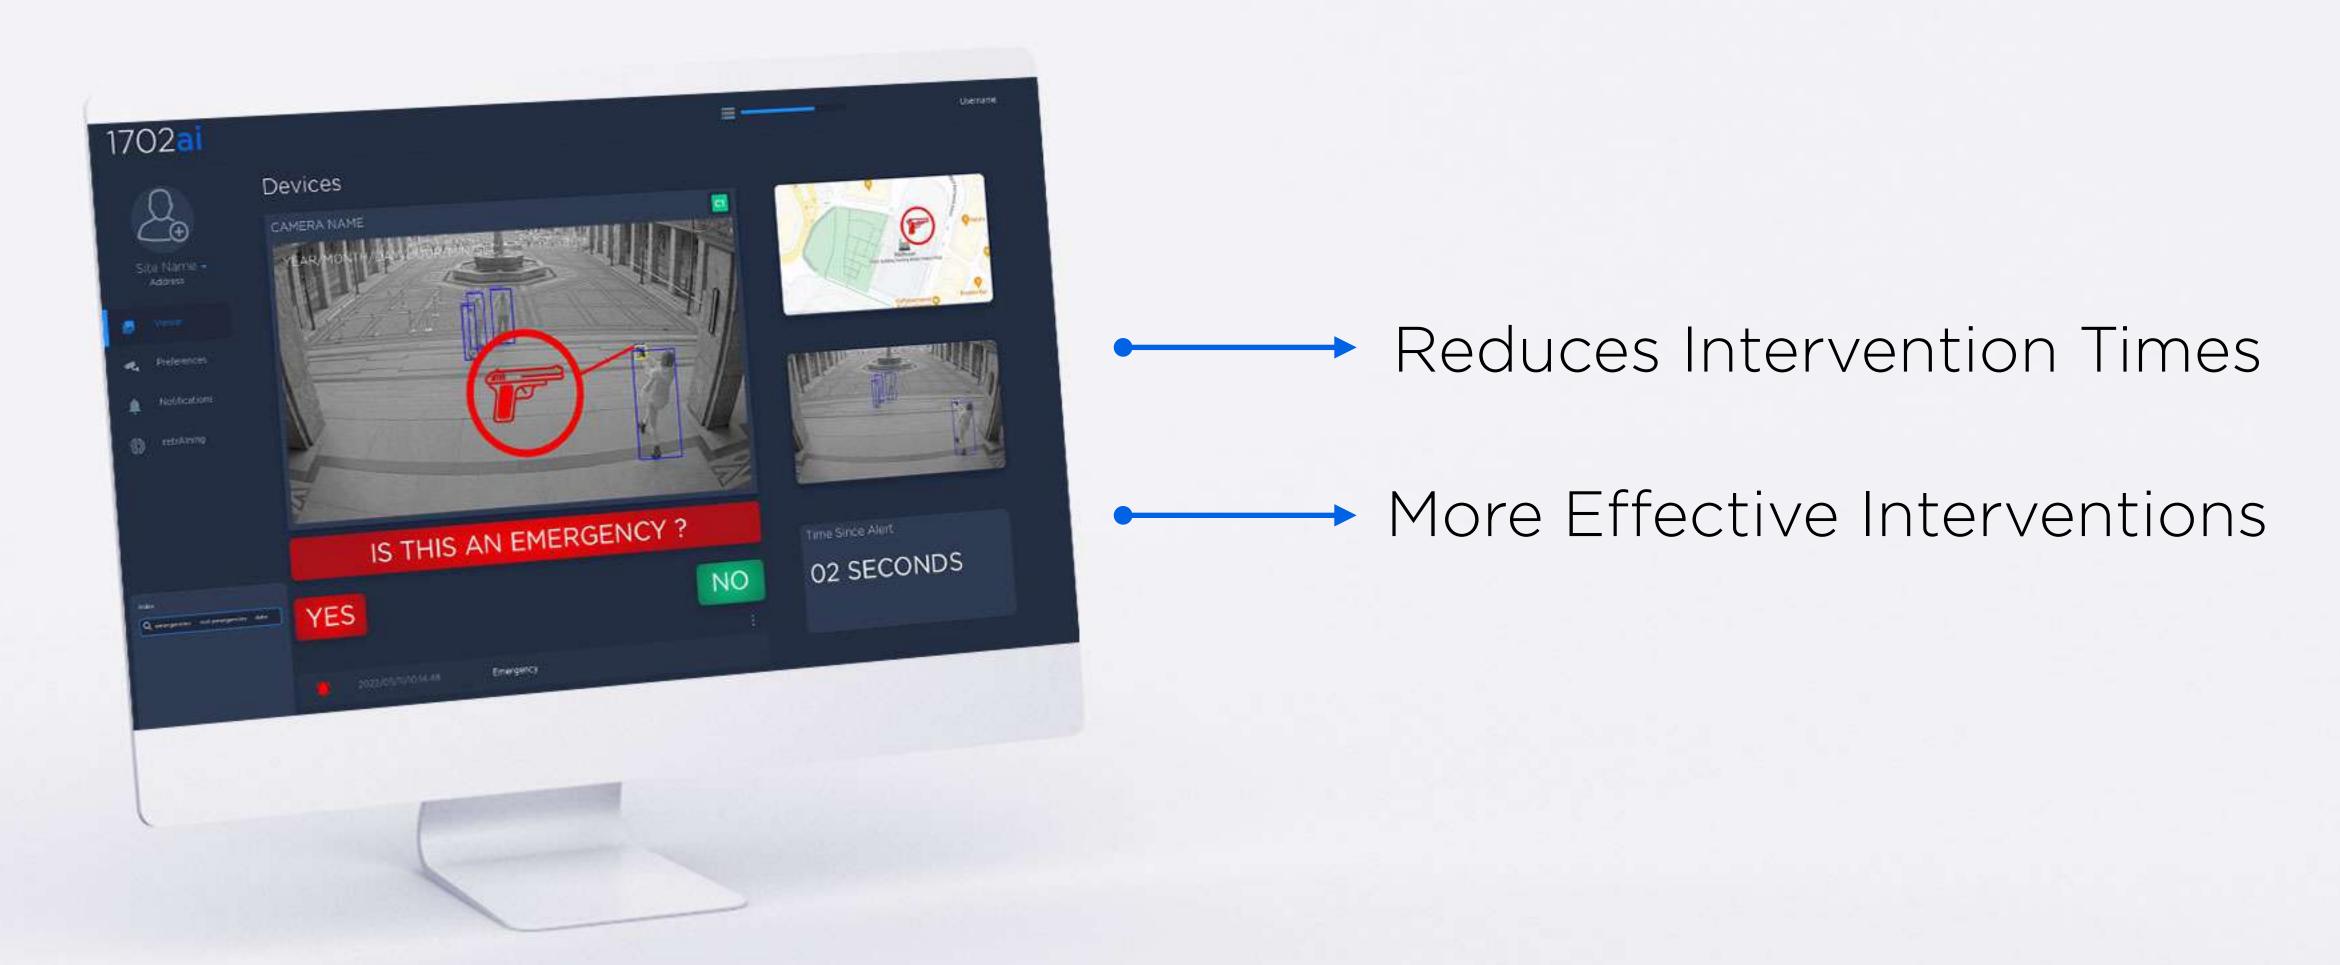

### WEAPON DETECTION

- The Instant a Weapon Enters Your Camera's Field of View an Alert Is Shared With Your SOC.
- Used By 3 GovernmentsOur Tool Is Called SAMSON.
- ► It Is GDPR, NATO and DHS Compliant.

# 

SAMSON's Mission Is to Alert and Prevent Loss of Lives by Improving Response Time in Mass Shootings Events.

SAMSON Shares Instant Situational Awareness With First Responders.

GPS Snapshot V

Video

The User of SAMSON Is The Dispatcher

Dispatcher @Oslo Municipality SOC Using SAMSON

When a Weapon Enters the Camera Filed of View, the Tool Is Used.

- SAMSON Can Identify A Small Magazine-Fed Handgun From 26 feet away (8 meters).
- SAMSON Requires a Spatial Density of 25 Pixels Across the Weapon.