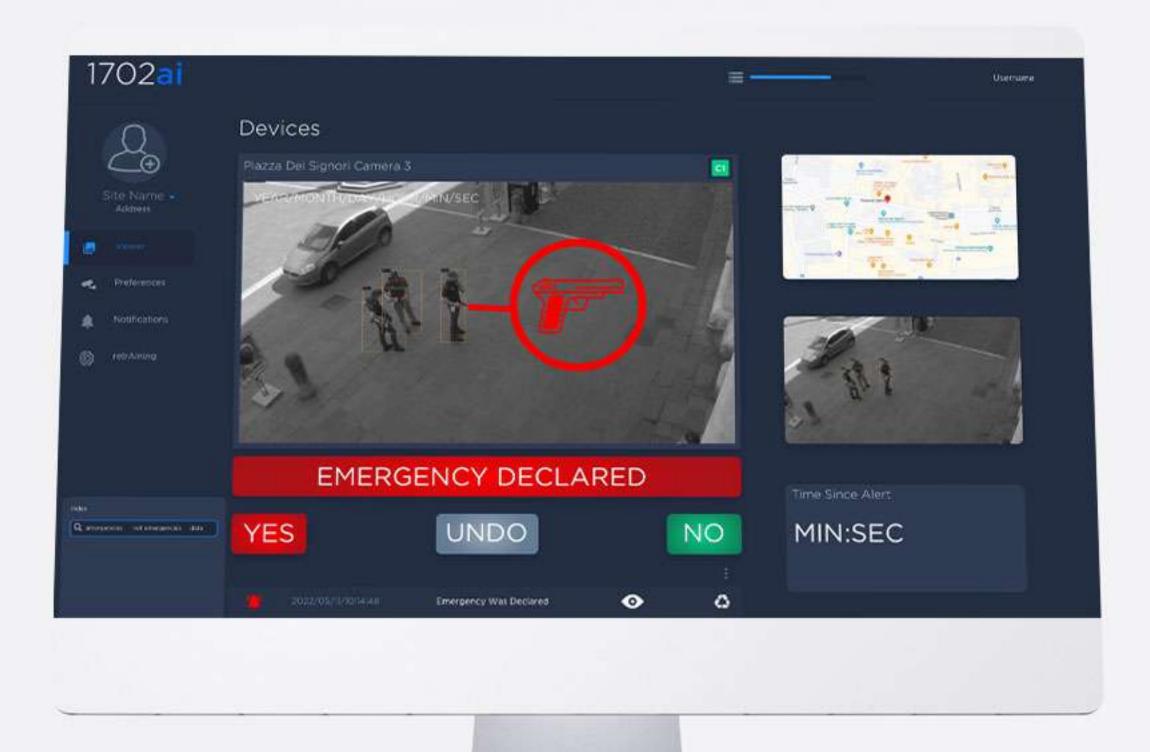

### WEAPON DETECTION

- The Instant a Weapon Enters Your Camera's Field of View an Alert Is Shared With Your SOC.
- Used By 3 GovernmentsOur Tool Is Called SAMSON.
- ► It Is GDPR, NATO and DHS Compliant.

# 

The Instant A Weapon Enters Your Camera Field of View An Encrypted Alert is Shared in Real-Time.

SAMSON Works Using Either > Bullet CamerasDome

- HD 1920\*1080 detects up to 15 feet using a 2.8mm focal length.
- > 4K 3840\*2160 detects up to 30 feet using a 2.8mm focal length.