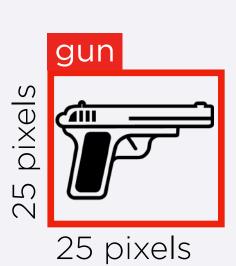

Dispatcher @Oslo Municipality SOC Using SAMSON

When a Weapon Enters the Camera Filed of View, the Tool Is Used.

- SAMSON Can Identify A Small Magazine-Fed Handgun From 26 feet away (8 meters).
- SAMSON Requires a Spatial Density of 25 Pixels Across the Weapon.