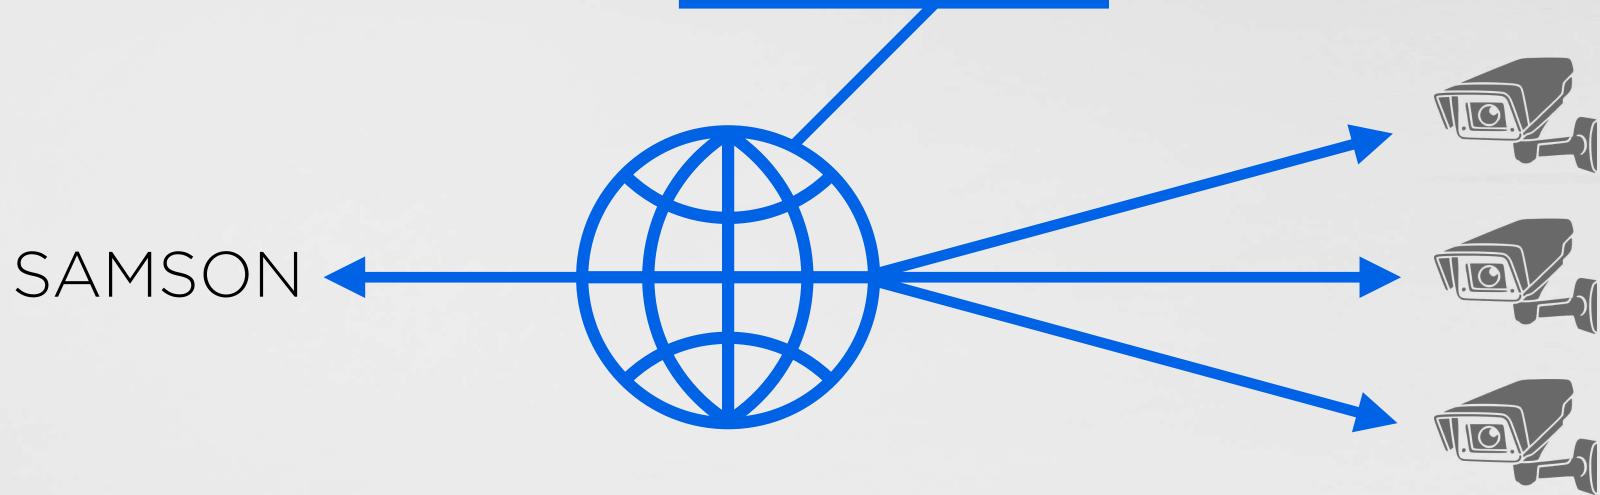

### WEAPON DETECTION

- The Instant a Weapon Enters Your Camera's Field of View an Alert Is Shared With Your SOC.
- Used By 3 GovernmentsOur Tool Is Called SAMSON.
- ► It Is GDPR, NATO and DHS Compliant.

# 

SAMSON's Mission Is to Alert and Prevent Loss of Lives by Improving Response Time in Mass Shootings Events.

SAMSON Shares Instant Situational Awareness With First Responders.

GPS Snapshot V

Video

The User of SAMSON Is The Dispatcher