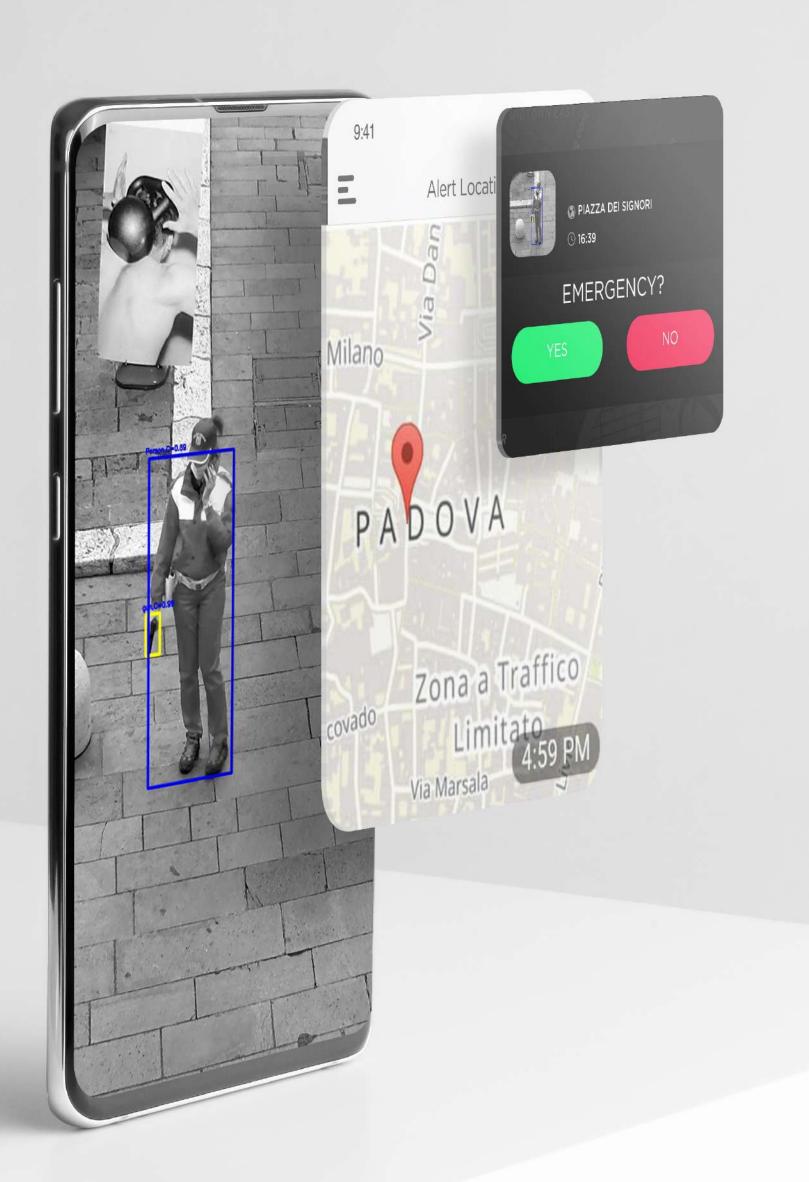

# 

SAMSON's Mission Is to Alert and Prevent Loss of Lives by Improving Response Time in Mass Shootings Events.

SAMSON Shares Instant Situational Awareness With First Responders.

GPS Snapshot V

Video

The User of SAMSON Is The Dispatcher

### SAMSON Provides > Real-Time GPS

Better Coordination for First Responders

SAMSON > Constantly Obfuscates
Biometric Data

SAMSON is The Power of 3 Artificial Intelligences