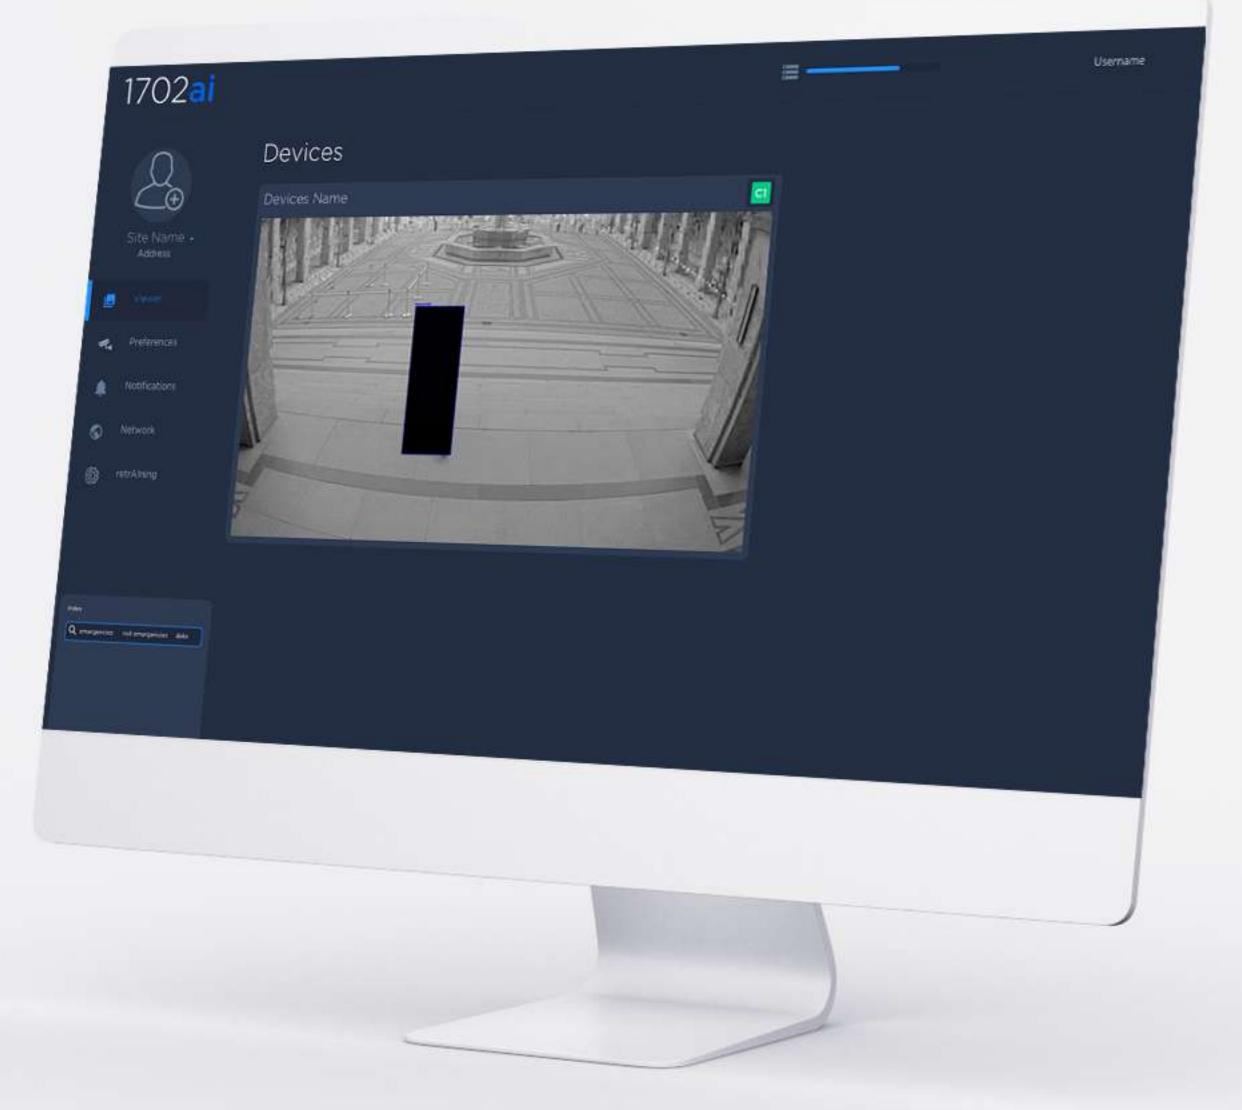

### WEAPON DETECTION

- The Instant a Weapon Enters Your Camera's Field of View an Alert Is Shared With Your SOC.
- Used By 3 GovernmentsOur Tool Is Called SAMSON.
- ► It Is GDPR, NATO and DHS Compliant.

# 

SAMSON's Mission Is to Alert and Prevent Loss of Lives by Improving Response Time in Mass Shootings Events.

SAMSON Shares Instant Situational Awareness With First Responders.

GPS Snapshot V

Video

The User of SAMSON Is The Dispatcher

Dispatcher @Oslo Municipality SOC Using SAMSON

When a Weapon Enters the Camera Filed of View, the Tool Is Used.

- SAMSON Can Identify A Small Magazine-Fed Handgun From 26 feet away (8 meters).
- SAMSON Requires a Spatial Density of 25 Pixels Across the Weapon.